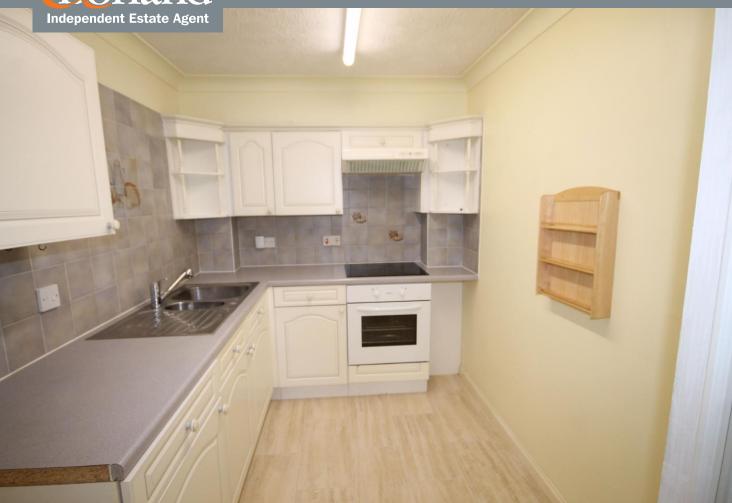

The accommodation comprises: Entrance Hall, Sitting Room overlooking the recreation ground, Fitted Kitchen, Bathroom and Bedroom with fitted wardrobe. Benefiting Night storage heaters, Double glazed windows and from an emergency pull cord system. Part-time on-site manager. Communal Residents Lounge, Kitchen, Cloakroom, Laundry, Gardens and Parking. Lift to all floors.