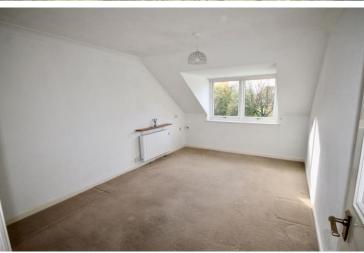

The accommodation comprises: Entrance Hall, Sitting Room overlooking the recreation ground, Fitted Kitchen, Bathroom and Bedroom with fitted wardrobe. Benefiting Night storage heaters, Double glazed windows and from an emergency pull cord system. Part-time on-site manager. Communal Residents Lounge, Kitchen, Cloakroom, Laundry, Gardens and Parking. Lift to all floors.