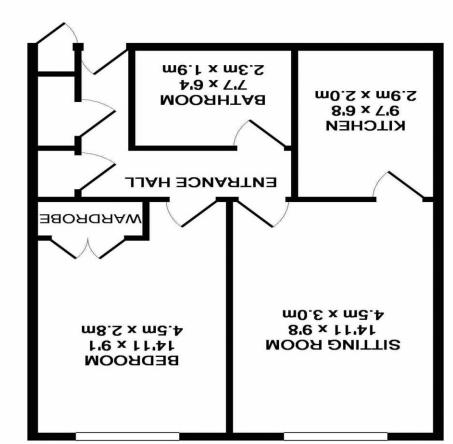

Directions

SAT NAV: PO10 7PB

TOTAL APPROX. FLOOR AREA 42.7 SQ.M. (460 SQ.FT.)

Whilst every attempt has been made to ensure the accuracy of the floor plan contained here, measurements of doors, windows, rooms and any other items are approximate and no responsibility is taken for any error, or mis-statement. This plan is for illustrative purposes only and should be used as such by any prospective purchaser. The services, systems and appliances shown have not been tested and no guarantee as to their operability or efficiency can be given as to their operability or efficiency can be given

The accommodation comprises: Entrance Hall, Sitting Room overlooking the recreation ground, Fitted Kitchen, Bathroom and Bedroom with fitted wardrobe. Benefiting Night storage heaters, Double glazed windows and from an emergency pull cord system. Part-time on-site manager. Communal Residents Lounge, Kitchen, Cloakroom, Laundry, Gardens and Parking. Lift to all floors.