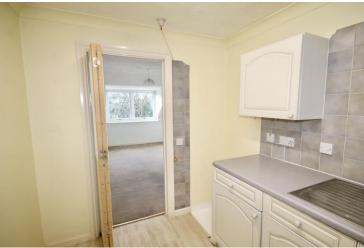

The accommodation comprises: Entrance Hall, Sitting Room overlooking the recreation ground, Fitted Kitchen, Bathroom and Bedroom with fitted wardrobe. Benefiting Night storage heaters, Double glazed windows and from an emergency pull cord system. Part-time on-site manager. Communal Residents Lounge, Kitchen, Cloakroom, Laundry, Gardens and Parking. Lift to all floors.