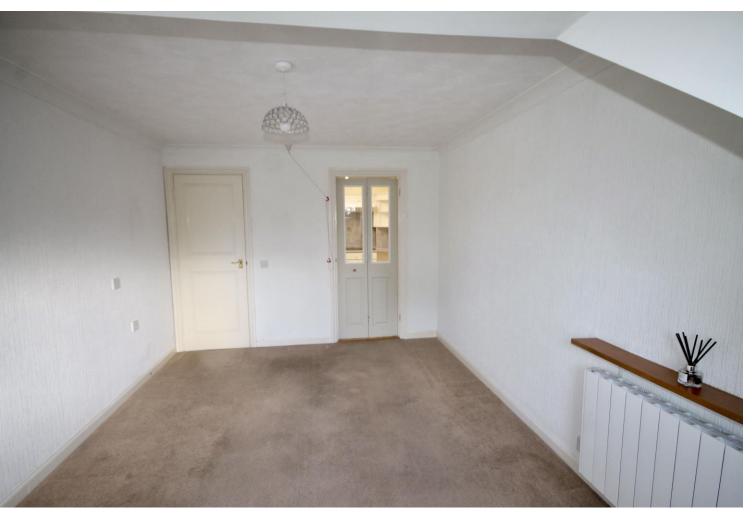

The accommodation comprises: Entrance Hall, Sitting Room overlooking the recreation ground, Fitted Kitchen, Bathroom and Bedroom with fitted wardrobe. Benefiting Night storage heaters, Double glazed windows and from an emergency pull cord system. Part-time on-site manager. Communal Residents Lounge, Kitchen, Cloakroom, Laundry, Gardens and Parking. Lift to all floors.