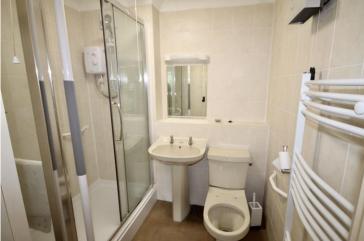

The accommodation comprises: Entrance Hall, Sitting Room overlooking the recreation ground, Fitted Kitchen, Bathroom and Bedroom with fitted wardrobe. Benefiting Night storage heaters, Double glazed windows and from an emergency pull cord system. Part-time on-site manager. Communal Residents Lounge, Kitchen, Cloakroom, Laundry, Gardens and Parking. Lift to all floors.